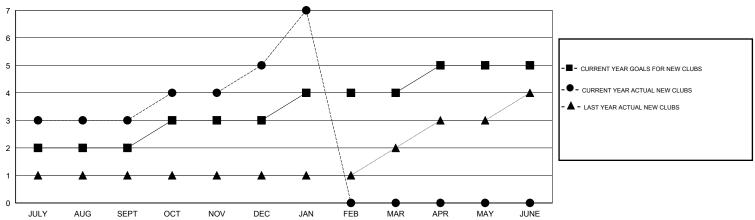

## GMT: KAMLESH JAIN LOCATION INDIA GMT CA 6

| Clubs                                       |                       |                     |                            |                             |  |  |  |  |  |
|---------------------------------------------|-----------------------|---------------------|----------------------------|-----------------------------|--|--|--|--|--|
|                                             | RESULTS FOR 2013-2014 |                     |                            |                             |  |  |  |  |  |
| QUARTER                                     | NEW CLUB<br>GOAL      | ACTUAL NEW<br>CLUBS | ACTUAL<br>DROPPED<br>CLUBS | ACTUAL NET<br>GAIN/<br>LOSS |  |  |  |  |  |
| JULY/AUG/SEPT<br>OCT/NOV/DEC<br>JAN/FEB/MAR | 2<br>1<br>1           | 3<br>2<br>2         | 0<br>2<br>0                | 3<br>0<br>2                 |  |  |  |  |  |
| APR/MAY/JUNE                                | ı                     | U                   | U                          | U                           |  |  |  |  |  |

#### GOALS AND ACTUAL NEW CLUBS CUMULATIVE