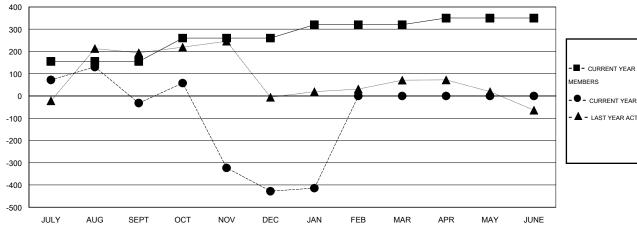

| Members               |                    |                       |                              |                             |  |  |  |  |  |
|-----------------------|--------------------|-----------------------|------------------------------|-----------------------------|--|--|--|--|--|
| RESULTS FOR 2013-2014 |                    |                       |                              |                             |  |  |  |  |  |
| QUARTER               | NEW MEMBER<br>GOAL | ACTUAL NEW<br>MEMBERS | ACTUAL<br>DROPPED<br>MEMBERS | ACTUAL NET<br>GAIN/<br>LOSS |  |  |  |  |  |
| JULY/AUG/SEPT         | 155                | 416                   | 448                          | -32                         |  |  |  |  |  |
| OCT/NOV/DEC           | 105                | 191                   | 587                          | -396                        |  |  |  |  |  |
| JAN/FEB/MAR           | 60                 | 79                    | 65                           | 14                          |  |  |  |  |  |
| APR/MAY/JUNE          | 30                 | 0                     | 0                            | 0                           |  |  |  |  |  |

#### GOALS AND ACTUAL MEMBERS CUMULATIVE

| -■- CURRENT YEAR GOALS FOR NEW    |
|-----------------------------------|
| MEMBERS                           |
| - ● - CURRENT YEAR ACTUAL MEMBERS |
| - ▲ - LAST YEAR ACTUAL MEMBERS    |
|                                   |
|                                   |
|                                   |